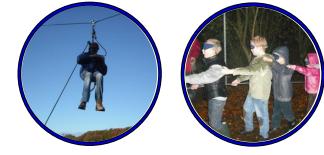

Key Stage 2 - Kingswood Activity Centre

Year 3 pupils are invited to take part in a 2 night activity visit. During the visit pupils will get the opportunity to new activities including fencing, archery, climbing, go-karting and caving. The trip provides children with many unique experiences and builds self-confidence and teamwork.