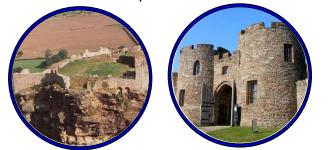

### Key Stage 2 - London

The 3 day visit to London gives Year 5 and 6 pupils an exciting opportunity to stay aboard the HMS Belfast, a World War 2 Ship. Attractions during this visit include the London Eye, The Tower of London to view the Queen's Jewels, a boat trip, changing of the guard, the National Gallery, Natural History Museum and Science Museum.